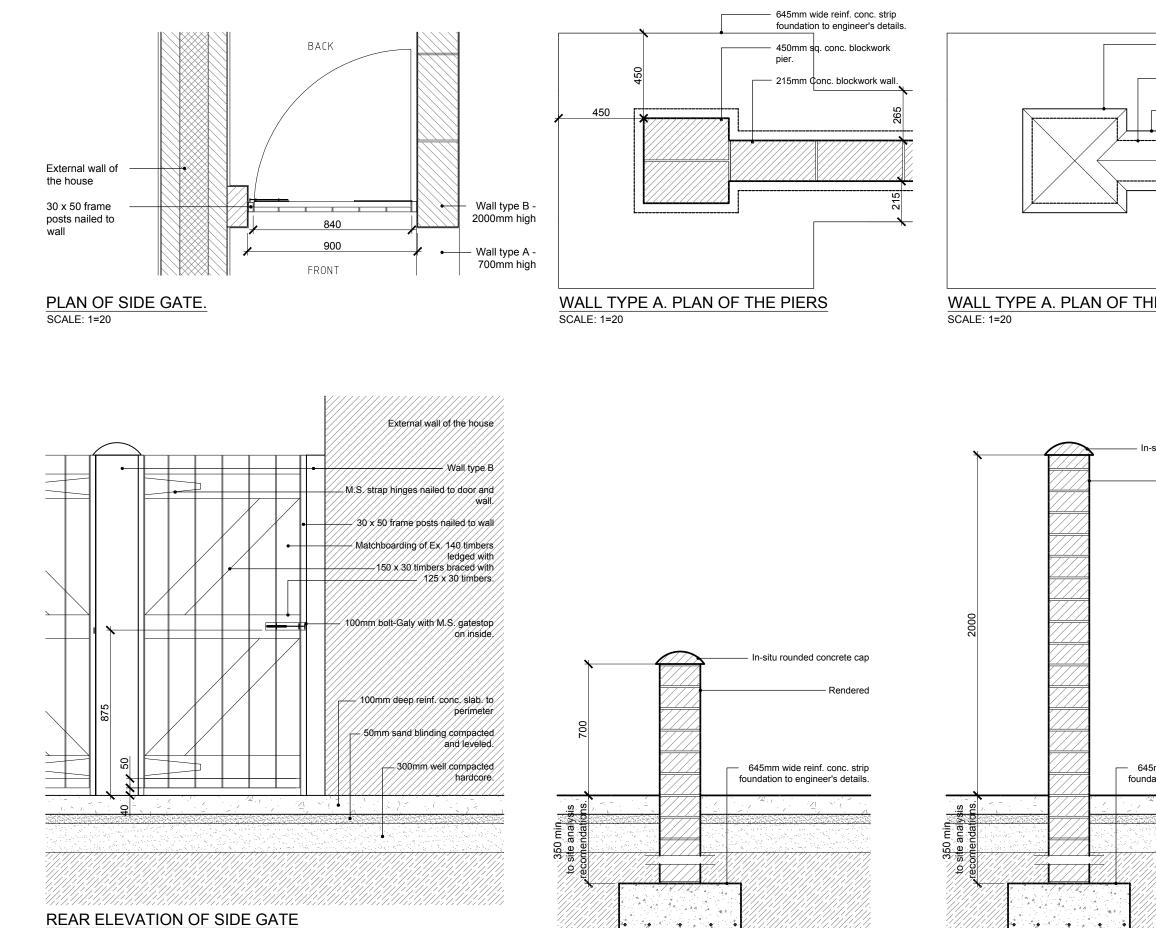

WALL TYPE A - 0.7m

SCALE: 1=20

SCALE: 1=20

## BOUNDARY WALL DETAILS

SCALE: 1=20

|                                                                       | GENERAL NOTES                                                                                                                                                                                                                                                                                                                                                                                                                                                              |
|-----------------------------------------------------------------------|----------------------------------------------------------------------------------------------------------------------------------------------------------------------------------------------------------------------------------------------------------------------------------------------------------------------------------------------------------------------------------------------------------------------------------------------------------------------------|
|                                                                       | THIS DRAWING HAS BEEN PREPARED FOR THE FOLLOWING PURPOSES ONLY:                                                                                                                                                                                                                                                                                                                                                                                                            |
|                                                                       | PART 8 PLANNING<br>IT SHOULD NOT BE USED, NOR INFORMATION CONTAINED                                                                                                                                                                                                                                                                                                                                                                                                        |
|                                                                       | THEREIN BE RELIED UPON, FOR ANY OTHER PURPOSE<br>WHATSOEVER.                                                                                                                                                                                                                                                                                                                                                                                                               |
| —— Special pier pre-cast reinforced<br>concrete cap bedded in mortar. | ALL DRAWINGS TO BE READ IN CONJUNCTION WITH ALL<br>OTHER CONSULTANTS DRAWINGS ARCHITECTS TO BE<br>INFORMED IMMEDIATELY OF ANY DISCREPANCIES BEFORE<br>WORK PROCEEDS                                                                                                                                                                                                                                                                                                        |
| —— Line of wall under.                                                | DIMENSIONS                                                                                                                                                                                                                                                                                                                                                                                                                                                                 |
|                                                                       | FIGURED DIMENSIONS ONLY TO BE TAKEN FROM THIS<br>DRAWING.                                                                                                                                                                                                                                                                                                                                                                                                                  |
| Pre-cast reinforced concrete                                          | ALL DIMENSIONS TO BE CHECKED ON SITE.<br>ARCHITECTS TO BE INFORMED IMMEDIATELY OF ANY                                                                                                                                                                                                                                                                                                                                                                                      |
| cap bedded in mortar.                                                 | DISCREPANCIES BEFORE WORK PROCEEDS.                                                                                                                                                                                                                                                                                                                                                                                                                                        |
|                                                                       | THIS DRAWING AND ANY DESIGN HEREON IS COPYRIGHT OF                                                                                                                                                                                                                                                                                                                                                                                                                         |
|                                                                       | DEATON LYSAGHT ARCHITECTS AND MUST NOT BE<br>REPRODUCED IN WHOLE OR IN PART WITHOUT THEIR<br>EXPRESS WRITTEN CONSENT.                                                                                                                                                                                                                                                                                                                                                      |
|                                                                       | SPECIFICATIONS                                                                                                                                                                                                                                                                                                                                                                                                                                                             |
|                                                                       |                                                                                                                                                                                                                                                                                                                                                                                                                                                                            |
|                                                                       |                                                                                                                                                                                                                                                                                                                                                                                                                                                                            |
|                                                                       |                                                                                                                                                                                                                                                                                                                                                                                                                                                                            |
|                                                                       |                                                                                                                                                                                                                                                                                                                                                                                                                                                                            |
|                                                                       |                                                                                                                                                                                                                                                                                                                                                                                                                                                                            |
|                                                                       |                                                                                                                                                                                                                                                                                                                                                                                                                                                                            |
| HE PIERS                                                              |                                                                                                                                                                                                                                                                                                                                                                                                                                                                            |
|                                                                       |                                                                                                                                                                                                                                                                                                                                                                                                                                                                            |
|                                                                       |                                                                                                                                                                                                                                                                                                                                                                                                                                                                            |
|                                                                       |                                                                                                                                                                                                                                                                                                                                                                                                                                                                            |
|                                                                       |                                                                                                                                                                                                                                                                                                                                                                                                                                                                            |
|                                                                       |                                                                                                                                                                                                                                                                                                                                                                                                                                                                            |
|                                                                       |                                                                                                                                                                                                                                                                                                                                                                                                                                                                            |
|                                                                       |                                                                                                                                                                                                                                                                                                                                                                                                                                                                            |
|                                                                       |                                                                                                                                                                                                                                                                                                                                                                                                                                                                            |
| n-situ rounded concrete cap                                           |                                                                                                                                                                                                                                                                                                                                                                                                                                                                            |
|                                                                       |                                                                                                                                                                                                                                                                                                                                                                                                                                                                            |
| Rendered                                                              |                                                                                                                                                                                                                                                                                                                                                                                                                                                                            |
|                                                                       |                                                                                                                                                                                                                                                                                                                                                                                                                                                                            |
|                                                                       |                                                                                                                                                                                                                                                                                                                                                                                                                                                                            |
|                                                                       |                                                                                                                                                                                                                                                                                                                                                                                                                                                                            |
|                                                                       |                                                                                                                                                                                                                                                                                                                                                                                                                                                                            |
|                                                                       |                                                                                                                                                                                                                                                                                                                                                                                                                                                                            |
|                                                                       |                                                                                                                                                                                                                                                                                                                                                                                                                                                                            |
|                                                                       |                                                                                                                                                                                                                                                                                                                                                                                                                                                                            |
|                                                                       |                                                                                                                                                                                                                                                                                                                                                                                                                                                                            |
|                                                                       |                                                                                                                                                                                                                                                                                                                                                                                                                                                                            |
|                                                                       |                                                                                                                                                                                                                                                                                                                                                                                                                                                                            |
|                                                                       |                                                                                                                                                                                                                                                                                                                                                                                                                                                                            |
|                                                                       | Kildare County Council                                                                                                                                                                                                                                                                                                                                                                                                                                                     |
|                                                                       | Kildare County Council<br>Comhairle Contae Chill Dara                                                                                                                                                                                                                                                                                                                                                                                                                      |
|                                                                       | Comhairle Contae Chill Dara                                                                                                                                                                                                                                                                                                                                                                                                                                                |
|                                                                       | Comhairle Contae Chill Dara                                                                                                                                                                                                                                                                                                                                                                                                                                                |
|                                                                       | Comhairle Contae Chill Dara                                                                                                                                                                                                                                                                                                                                                                                                                                                |
|                                                                       | Comhairle Contae Chill Dara                                                                                                                                                                                                                                                                                                                                                                                                                                                |
| 45mm wide reinf. conc. strip                                          | Comhairle Contae Chill Dara                                                                                                                                                                                                                                                                                                                                                                                                                                                |
| 45mm wide reinf. conc. strip<br>ndation to engineer's details.        | Comhairle Contae Chill Dara                                                                                                                                                                                                                                                                                                                                                                                                                                                |
| 45mm wide reinf. conc. strip                                          |                                                                                                                                                                                                                                                                                                                                                                                                                                                                            |
| 45mm wide reinf. conc. strip<br>ndation to engineer's details.        | NO: REVISIONS:   NO: REVISION:   DATE: DATE:   DATE: DATE:   DATE: DATE:                                                                                                                                                                                                                                                                                                                                                                                                   |
| 45mm wide reinf. conc. strip<br>ndation to engineer's details.        | Comhairle Contae Chill Dara                                                                                                                                                                                                                                                                                                                                                                                                                                                |
| 45mm wide reinf. conc. strip<br>ndation to engineer's details.        | Drawing title:   BOUNDARY WALL DETAILS   PROJECT:   RESIDENTIAL DEVELOPMENT<br>AT DUNMURRY RISE, BISHOPSLAND                                                                                                                                                                                                                                                                                                                                                               |
| 45mm wide reinf. conc. strip<br>ndation to engineer's details.        | Comhairle Contae Chill Dara                                                                                                                                                                                                                                                                                                                                                                                                                                                |
| 45mm wide reinf. conc. strip<br>ndation to engineer's details.        | Drawing title:   BOUNDARY WALL DETAILS   PROJECT:   RESIDENTIAL DEVELOPMENT<br>AT DUNMURRY RISE, BISHOPSLAND                                                                                                                                                                                                                                                                                                                                                               |
| 45mm wide reinf. conc. strip<br>ndation to engineer's details.        | Drawing Title:   BOUNDARY WALL DETAILS   PROJECT:   RESIDENTIAL DEVELOPMENT<br>AT DUNMURRY RISE, BISHOPSLAND<br>KILDARE, CO. KILDARE   CLIENT:                                                                                                                                                                                                                                                                                                                             |
| 45mm wide reinf. conc. strip<br>ndation to engineer's details.        | Comhairle Contae Chill Dara   REVISION:   NC: REVISION: DATE:   NO: REVISION: DATE:   DRAWING TITLE: BOUNDARY WALL DETAILS   PROJECT: RESIDENTIAL DEVELOPMENT   AT DUNMURRY RISE, BISHOPSLAND KILDARE, CO. KILDARE   CLIEMT: KILDARE COUNTY COUNCIL   SCALE: DATE: REV.   1:20 REV. REV.                                                                                           |
| 45mm wide reinf. conc. strip<br>ndation to engineer's details.        | Drawing Title Date:   BOUNDARY WALL DETAILS   PROJECT:   RESIDENTIAL DEVELOPMENT<br>AT DUNMURRY RISE, BISHOPSLAND<br>KILDARE, CO. KILDARE   CLIENT:   KILDARE COUNTY COUNCIL   SCALE: DATE:   DATE:                                                                                                                                                                                                                                                                        |
| 45mm wide reinf. conc. strip<br>ndation to engineer's details.        | Comhairle Contae Chill Dara   REVISION:   NO: REVISION:   Date: Date:   Date: Date:   Date: Date:   Date: Date:   Date: Date:   Date: Date:   Drawing title: BOUNDARY WALL DETAILS   PROJECT:   RESIDENTIAL DEVELOPMENT<br>AT DUNMURRY RISE, BISHOPSLAND<br>KILDARE, CO. KILDARE   CLIENT:   KILDARE COUNTY COUNCIL   SCALE: Date: REV:   1:20 Date: REV:    DRAWING NO: DRAWINST: CHECKED BY ACEC                                                                         |
| 45mm wide reinf. conc. strip<br>ndation to engineer's details.        | Comhairle Contae Chill Dara   REVISIONS:   NC: REVISION:   DATE: DATE:   DEAWING TITLE: DOWNDARY WALL DETAILS   PROJECT: RESIDENTIAL DEVELOPMENT   AT DUNMURRY RISE, BISHOPSLAND KILDARE, CO. KILDARE   CLIENT: KILDARE COUNTY COUNCIL   SCALE: DATE:   1:20 FEB/2017   DRAWING NO: DRAWINSY:   DRAWING NO: DRAWINSY:   CHECKED BY MACE                                                                                                                                    |
| 45mm wide reinf. conc. strip<br>idation to engineer's details.        | Comhairle Contae Chill Dara   REVISION:   NC: REVISION:   Date: Date:   Drawing title: Boundary wall details   PROJECT:   RESIDENTIAL DEVELOPMENT<br>AT DUNMURRY RISE, BISHOPSLAND<br>KILDARE, CO. KILDARE   CLENT:   KILDARE, CO. KILDARE   CLEINT:   KILDARE COUNTY COUNCIL   Scale: Date: REV:   1:20 FEB/2017    ORWING NO: REVINGY CHECKED PY RACE   DEATON LYSAGHT ARCHITECTS A3 |

WALL TYPE B - 2.0m

SCALE: 1=20